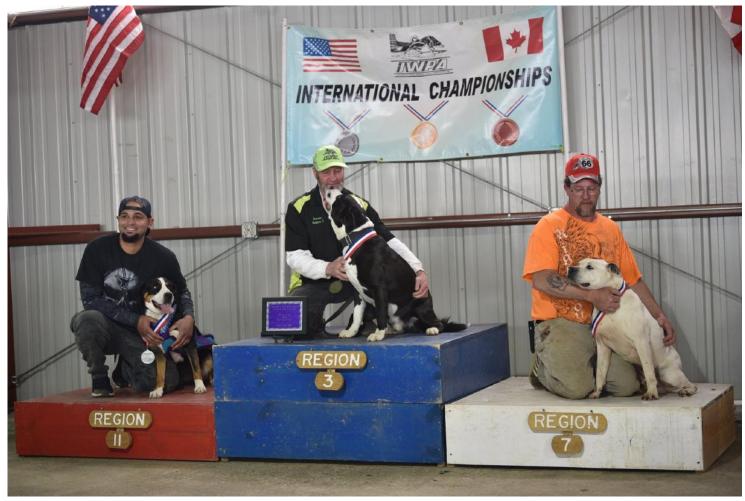

## You've got pull with the *IWPA*!

This picture is the Championship Medalists in the 80 lb weight class on Snow from the 2019 CHAMPIONSHIP in Estes Park Colorado. Gold Medalist Scout with Darwin Lumbattis. Silver Medalist JoJo with Charles Collins. Bronze Medalist Fat Boy with David Heffelfinger