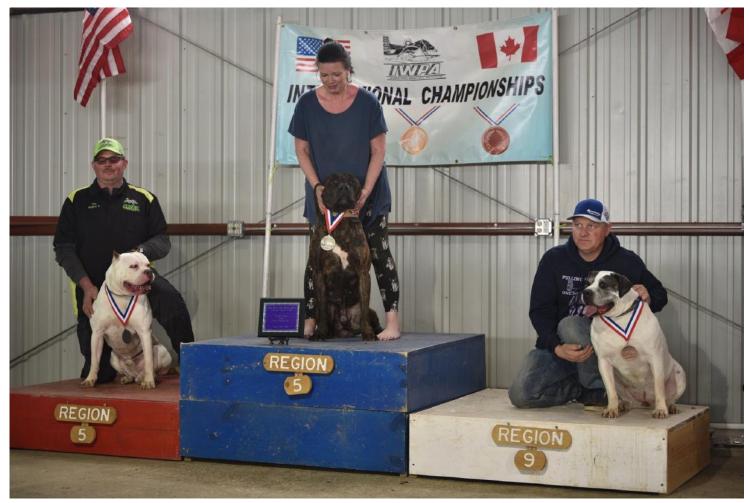

# You've got pull with the *IWPA*!

This picture is the Championship Medalists in the 125 lb weight class on Snow from the 2019 CHAMPIONSHIP in Estes Park Colorado. Gold Medalist Cry Me a River with Lonna Goodell. Silver Medalist Xander with Timothy Goodell. Bronze Medalist Lacy with Richard Felice Sr.